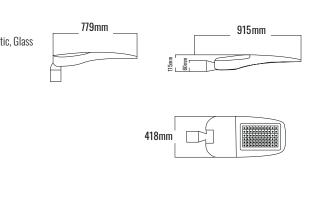

### **MATERIAL**

Aluminum, Metal, Plastic, Glass

## **DIMENSION DRAW**

| Model:             | Orca                    |
|--------------------|-------------------------|
| Format:            | Square                  |
| Location:          | Exterior                |
| Wattage:           | 150W                    |
| Materials:         | Aluminum, Metal, Plasti |
| Led Color:         | 4000K / 5000K           |
| Product Dimension: | 915mm                   |
| IP Code:           | 66                      |
| Fixation:          | Surface                 |
| CRI:               | 80                      |
| Lumen Output:      | 22,650LM                |
| Frequency:         | 50/60 Hz                |
| Beam Angle:        | 0-90°                   |
|                    |                         |