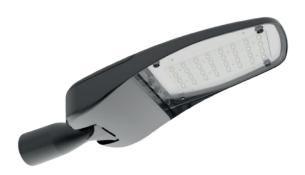

### **TYPE**

Professional LED projectors for **Public Lighting**.

Can be used in Highway or any public road and in Parks.

### **OPENING/BEAM**

High efficiency Ra>70 LED chip on Board. Precision optics with reflector 0-90°.

### **MATERIAL**

Aluminum, Metal, Plastic, Glass